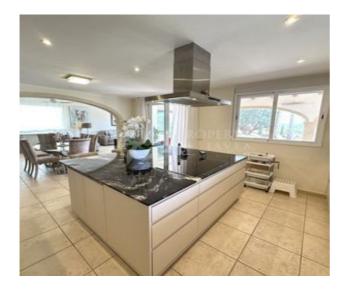

An impressive and spacious entrance hallway. Bright and spacious lounge/dining room overlooking the very private pool and garden area with the fabulous back drop of the Montgo mountain and panoramic views. Main living accommodation and pool on same level. MAIN LEVEL: Entrance hallway, guest toilet, lounge/dining room with fabulous south facing 12x10m "L" shaped Naya. Super modern and elegantly designed kitchen, 2 bedrooms both with ensuite shower rooms. 12x5m infinity pool, outdoor kitchen & poolside shower, double closed garage, store room, garden, ample parking.