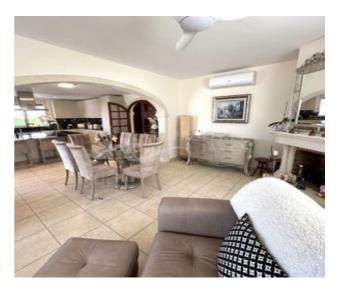

An impressive and spacious entrance hallway. Bright and spacious lounge/dining room overlooking the very private pool and garden area with the fabulous back drop of the Montgo mountain and panoramic views. Main living accommodation and pool on same level. MAIN LEVEL: Entrance hallway, guest toilet, lounge/dining room with fabulous south facing 12x10m "L" shaped Naya. Super modern and elegantly designed kitchen, 2 bedrooms both with ensuite shower rooms. 12x5m infinity pool, outdoor kitchen & poolside shower, double closed garage, store room, garden, ample parking.