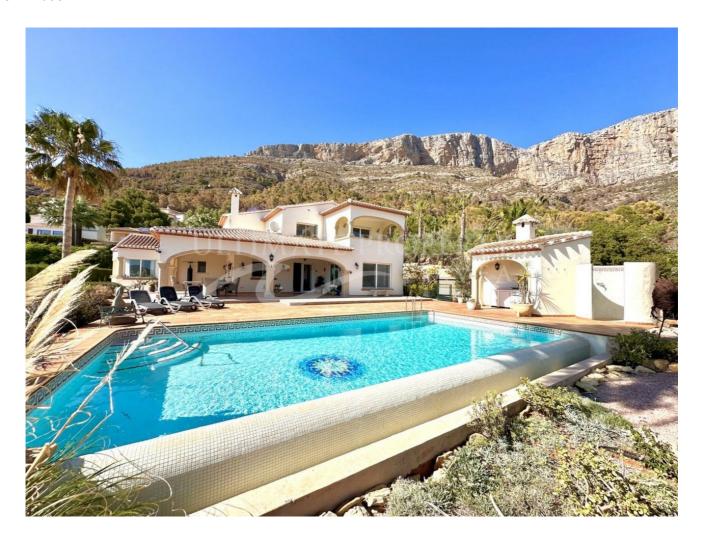

## **Property Description**

Beautiful family villa for sale Montgo Javea.

Recently renovated to high specification. Elevated South facing plot with panoramic views.

Underfloor heating and hot and cold air conditioning in all rooms.

An impressive and spacious entrance hallway. Bright and spacious lounge/dining room overlooking the very private pool and garden area with the fabulous back drop of the Montgo mountain and panoramic views. Main living accommodation and pool on same level. MAIN LEVEL: Entrance hallway, guest toilet, lounge/dining room with fabulous south facing 12x10m "L" shaped Naya. Super modern and elegantly designed kitchen, 2 bedrooms both with ensuite shower rooms. 12x5m infinity pool, outdoor kitchen & poolside shower, double closed garage, store room, garden, ample parking.