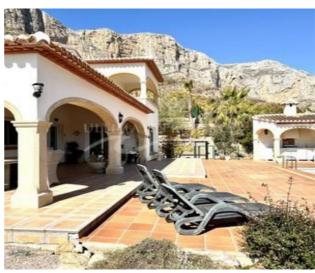

An impressive and spacious entrance hallway. Bright and spacious lounge/dining room overlooking the very private pool and garden area with the fabulous back drop of the Montgo mountain and panoramic views. Main living accommodation and pool on same level. MAIN LEVEL: Entrance hallway, guest toilet, lounge/dining room with fabulous south facing 12x10m "L" shaped Naya. Super modern and elegantly designed kitchen, 2 bedrooms both with ensuite shower rooms. 12x5m infinity pool, outdoor kitchen & poolside shower, double closed garage, store room, garden, ample parking.