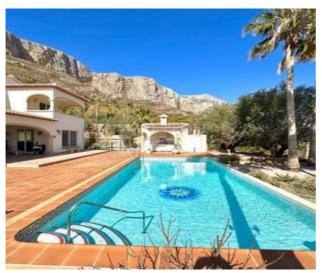

An impressive and spacious entrance hallway. Bright and spacious lounge/dining room overlooking the very private pool and garden area with the fabulous back drop of the Montgo mountain and panoramic views. Main living accommodation and pool on same level. MAIN LEVEL: Entrance hallway, guest toilet, lounge/dining room with fabulous south facing 12x10m "L" shaped Naya. Super modern and elegantly designed kitchen, 2 bedrooms both with ensuite shower rooms. 12x5m infinity pool, outdoor kitchen & poolside shower, double closed garage, store room, garden, ample parking.