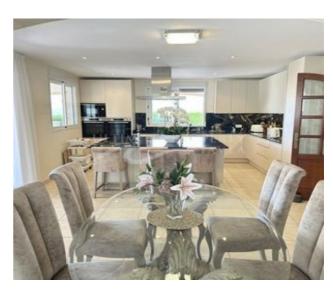

An impressive and spacious entrance hallway. Bright and spacious lounge/dining room overlooking the very private pool and garden area with the fabulous back drop of the Montgo mountain and panoramic views. Main living accommodation and pool on same level. MAIN LEVEL: Entrance hallway, guest toilet, lounge/dining room with fabulous south facing 12x10m "L" shaped Naya. Super modern and elegantly designed kitchen, 2 bedrooms both with ensuite shower rooms. 12x5m infinity pool, outdoor kitchen & poolside shower, double closed garage, store room, garden, ample parking.