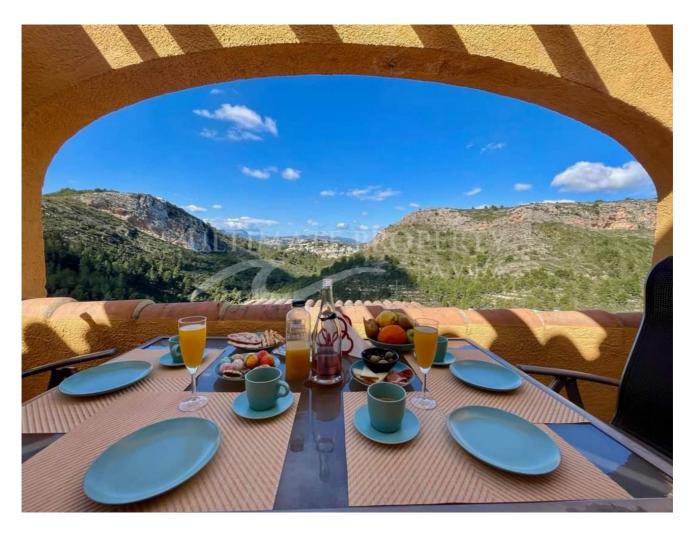

## **Property Description**

Welcome to this lovely apartment on Cumbre del Sol. We walk in to find the cozy living/dining room with doors to the outside terrace, and the american kitchen to our left. The terrace has gorgeous views of the valley and some views of one of the swimming pools; the terrace is a place where you could dine alfresco, do some morning yoga or enjoy some drinks with friends or enjoy the calmness of the mountains. The apartment is equipped with 2 bedrooms, one of which has views of the valley, and it has 1 bathroom. The urbanization includes 3 community pools of 17x40m open all year round. It is in a great location with services and beaches very near. There is parking available.