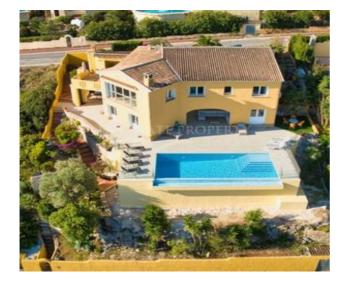

## **Property Description**

This beautiful Mediterranean-style villa, built in 2001, is located in the prestigious area of Cumbre del Sol, offering uninterrupted sea and mountain views, with the island of Ibiza visible on clear days from the comfort of your living room.

Set over two floors, this spacious home boasts 5 generously sized bedrooms with two bathrooms and a large, open-plan lounge and dining area, flooded with natural light through expansive windows that showcase the stunning vistas. The layout is highly convenient, with parking and villa access on the

A recently constructed infinity pool is the villa's standout feature, providing the perfect spot to relax and enjoy the Mediterranean lifestyle. Multiple outdoor seating areas enhance the alfresco living experience, making it an ideal setting for entertaining.