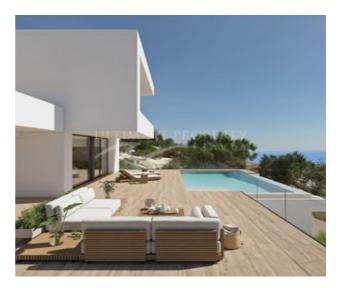

## Description of villa

This luxury villa with spectacular sea views is ideal to live in with the family or to enjoy with friends. It is located at the top of Puig de la Llorençà, in the Residential Cumbre del Sol dominating over the residential area and with an unbeatable sea view. A unique and exclusive place in the North Costa Blanca region.

Its modern architecture, based on straight lines, combined with the Mediterranean style blends perfectly with its surroundings. This villa has been completely designed to enhance functionality and comfort, without cutting back an ounce on design. The villa is surrounded by a large garden with

indigenous plants and elements. A feature that particularly stands out is the natural stone walls. The villa has a private parking area on the top floor for up to two vehicles, since access to the villa is located on the same floor.