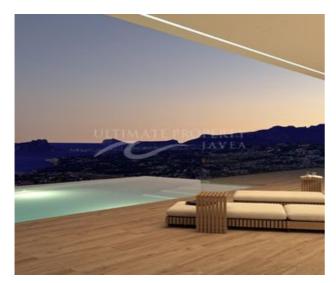

## Description of villa

This luxury villa with spectacular sea views is ideal to live in with the family or to enjoy with friends. It is located at the top of Puig de la Llorençà, in the Residential Cumbre del Sol dominating over the residential area and with an unbeatable sea view. A unique and exclusive place in the North Costa Blanca region.

Once inside, we will find two bedrooms with a private bathroom and terrace to be able to enjoy the sea views at any time of the day.

We go down to the main floor where the main suite of this villa is located. A very spacious room with a modern walk-in dressing room with large wardrobes. The room's private bathroom will surprise you, starting with its large size. Its equipment, based on designer bathroom fittings from renowned brands, together with the possibility of taking baths with sea views, make it one of the most exclusive places of this villa.