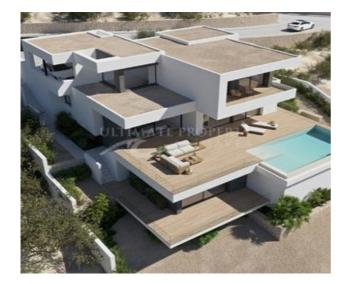

## Description of villa

This luxury villa with spectacular sea views is ideal to live in with the family or to enjoy with friends. It is located at the top of Puig de la Llorençà, in the Residential Cumbre del Sol dominating over the residential area and with an unbeatable sea view. A unique and exclusive place in the North Costa Blanca region.

Its modern architecture, based on straight lines, combined with the Mediterranean style blends perfectly with its surroundings. This villa has been completely designed to enhance functionality and comfort, without cutting back an ounce on design. The villa is surrounded by a large garden with

indigenous plants and elements. A feature that particularly stands out is the natural stone walls. The villa has a private parking area on the top floor for up to two vehicles, since access to the villa is located on the same floor.