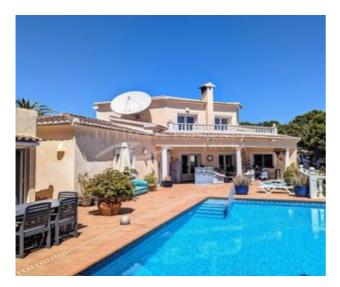

## **Property Description**

This impressive villa is located in a quiet cul-de-sac close to the beach, golf course and amenities. It is distributed over two floors with a large basement accessed from the lower garden. The large corner plot has two levels with a natural stone ramp on one side and a staircase on the other side. You can access the plot from two entrances, pedestrian entrance with a flat walk to the front door or vehicle entrance to the garage and parking area with a ramp up to the front door. You enter the villa into a small hallway with a guest toilet and then through an arch to a spacious living/dining/kitchen area with doors leading directly out to the pool terrace. On the right side you have a kitchen with brown granite worktops including fridge/freezer, fridge, dishwasher, oven, gas hob and a chimney extractor, next to the kitchen is a dining area with a large storage cupboard under the stairs nearby, the rest of the