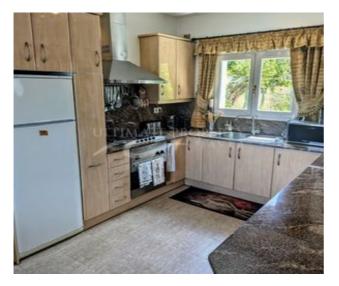

## **Property Description**

This impressive villa is located in a quiet cul-de-sac close to the beach, golf course and amenities. It is distributed over two floors with a large basement accessed from the lower garden. The large corner plot has two levels with a natural stone ramp on one side and a staircase on the other side. You can access the plot from two entrances, pedestrian entrance with a flat walk to the front door or vehicle entrance to the garage and parking area with a ramp up to the front door. You enter the villa into a small hallway with a guest toilet and then through an arch to a spacious living/dining/kitchen area with doors leading directly out to the pool terrace. On the right side you have a kitchen with brown granite worktops including fridge/freezer, fridge, dishwasher, oven, gas hob and a chimney extractor, next to the kitchen is a dining area with a large storage cupboard under the stairs nearby, the rest of the