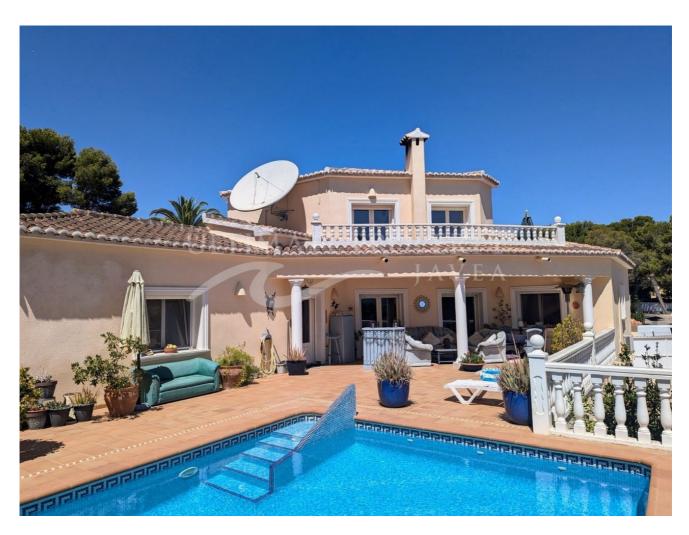

## **Property Description**

This impressive villa is located in a quiet cul-de-sac close to the beach, golf course and amenities. It is distributed over two floors with a large basement accessed from the lower garden. The large corner plot has two levels with a natural stone ramp on one side and a staircase on the other side. You can access the plot from two entrances, pedestrian entrance with a flat walk to the front door or vehicle entrance to the garage and parking area with a ramp up to the front door. You enter the villa into a small hallway with a guest toilet and then through an arch to a spacious living/dining/kitchen area with doors leading directly out to the pool terrace. On the right side you have a kitchen with brown granite worktops including fridge/freezer, fridge, dishwasher, oven, gas hob and a chimney extractor, next to the kitchen is a dining area with a large storage cupboard under the stairs nearby, the rest of the