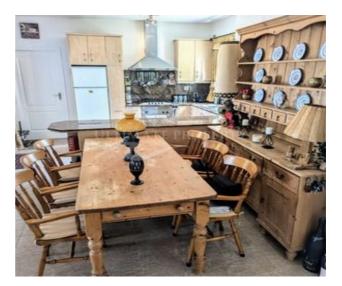

## **Property Description**

This impressive villa is located in a quiet cul-de-sac close to the beach, golf course and amenities. It is distributed over two floors with a large basement accessed from the lower garden. The large corner plot has two levels with a natural stone ramp on one side and a staircase on the other side. You can access the plot from two entrances, pedestrian entrance with a flat walk to the front door or vehicle entrance to the garage and parking area with a ramp up to the front door. You enter the villa into a small hallway with a guest toilet and then through an arch to a spacious living/dining/kitchen area with doors leading directly out to the pool terrace. On the right side you have a kitchen with brown granite worktops including fridge/freezer, fridge, dishwasher, oven, gas hob and a chimney extractor, next to the kitchen is a dining area with a large storage cupboard under the stairs nearby, the rest of the