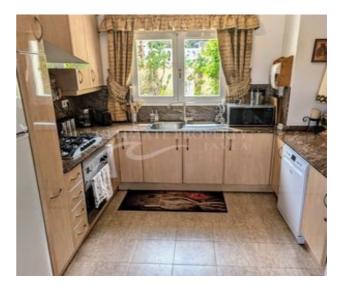

## **Property Description**

This impressive villa is located in a quiet cul-de-sac close to the beach, golf course and amenities. It is distributed over two floors with a large basement accessed from the lower garden. The large corner plot has two levels with a natural stone ramp on one side and a staircase on the other side. You can access the plot from two entrances, pedestrian entrance with a flat walk to the front door or vehicle entrance to the garage and parking area with a ramp up to the front door. You enter the villa into a small hallway with a guest toilet and then through an arch to a spacious living/dining/kitchen area with doors leading directly out to the pool terrace. On the right side you have a kitchen with brown granite worktops including fridge/freezer, fridge, dishwasher, oven, gas hob and a chimney extractor, next to the kitchen is a dining area with a large storage cupboard under the stairs nearby, the rest of the