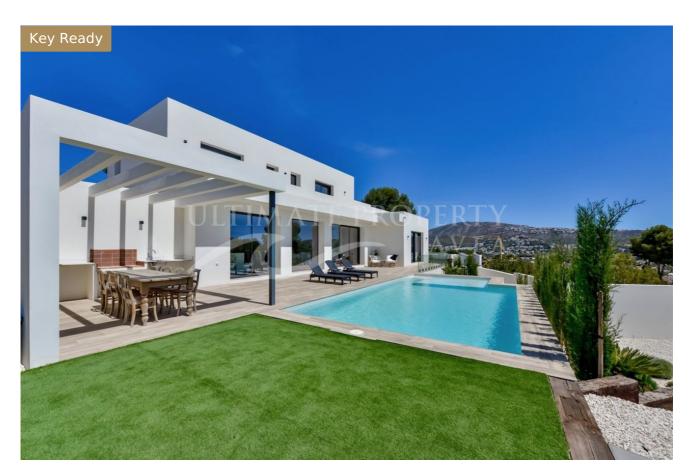

## **Property Description**

Enter a world of opulent luxury with this contemporary villa in Moraira. Situated on an elevated southfacing plot of over 800m2, this property enjoys beautiful sea views.

The villa features a spacious living room, an open-plan kitchen with central island and high-end appliances, and an adjoining laundry room with direct access to the parking area. On the ground floor is the luxurious master suite with a generous dressing room, a second laundry room and a bathroom. Furthermore, there is a multipurpose room that can serve as an office or extra bedroom. Next to the entrance hall is a guest toilet. The living area and master bedroom enjoy plenty of light thanks to the large windows opening directly onto the terrace.

Upstairs are two extremely spacious bedrooms, each with its own bathroom and dressing room and

access to a terrace with spectacular sea views.

Outside, residents can relax on the sun terrace or under the pergola with outdoor kitchen and barbecue, surrounded by a low-maintenance landscaped garden with automatic irrigation system for minimal maintenance. There is the possibility of installing a lift.

The plot is fully fenced and equipped with an electric gate and electric entrance door for guests. The property is heated by gas central heating. And there is air conditioning via splits that both cool and heat.