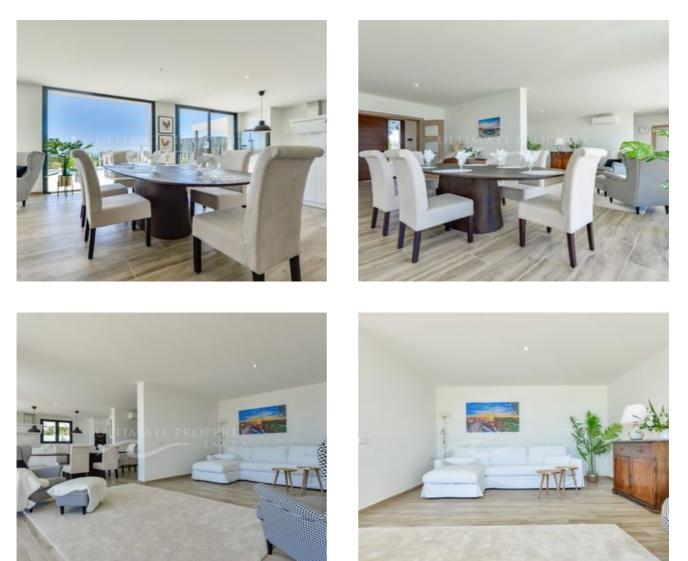

## **Property Description**

Enter a world of opulent luxury with this contemporary villa in Moraira. Situated on an elevated southfacing plot of over 800m2, this property enjoys beautiful sea views.

The villa features a spacious living room, an open-plan kitchen with central island and high-end appliances, and an adjoining laundry room with direct access to the parking area. On the ground floor is the luxurious master suite with a generous dressing room, a second laundry room and a bathroom. Furthermore, there is a multipurpose room that can serve as an office or extra bedroom. Next to the entrance hall is a guest toilet. The living area and master bedroom enjoy plenty of light thanks to the large windows opening directly onto the terrace.