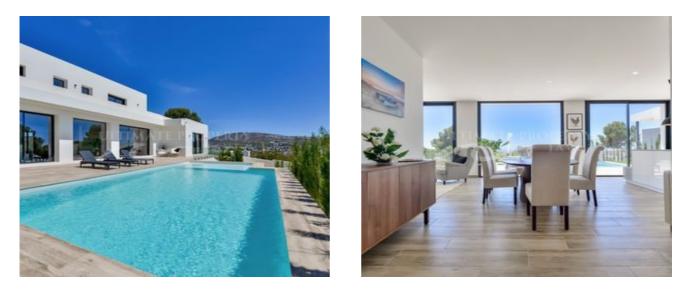

## **Property Description**

Enter a world of opulent luxury with this contemporary villa in Moraira. Situated on an elevated southfacing plot of over 800m2, this property enjoys beautiful sea views.

The villa features a spacious living room, an open-plan kitchen with central island and high-end appliances, and an adjoining laundry room with direct access to the parking area. On the ground floor is the luxurious master suite with a generous dressing room, a second laundry room and a bathroom. Furthermore, there is a multipurpose room that can serve as an office or extra bedroom. Next to the entrance hall is a guest toilet. The living area and master bedroom enjoy plenty of light thanks to the large windows opening directly onto the terrace.

Upstairs are two extremely spacious bedrooms, each with its own bathroom and dressing room and

access to a terrace with spectacular sea views.

Outside, residents can relax on the sun terrace or under the pergola with outdoor kitchen and barbecue, surrounded by a low-maintenance landscaped garden with automatic irrigation system for minimal maintenance. There is the possibility of installing a lift.