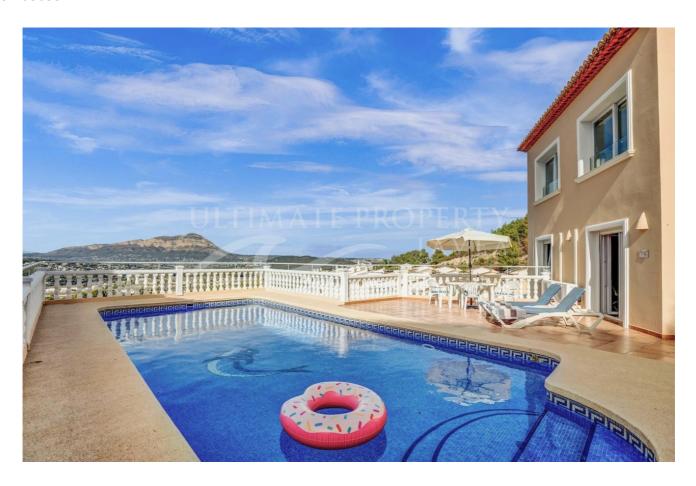

## **Property Description**

This spacious villa is located in Benitachell and has panoramic views of El Montgó, the surrounding mountains and the pretty village opposite. You will be walking distance or a short drive to the local amenities including a supermarket, the village centre with a weekly market, the health centre, post office, restaurants and also sports facilities for tennis, pádel, swimming and a golf course. Both Moraira and Javea are only ten minutes away by car. Located at the end of a cul-de-sac, there is off-street parking for two cars and behind the villa there is a park (green belt) so you are not overlooked by neighbours and the area is peaceful and quiet.

A staircase leads downstairs to a hallway where we find the Master bedroom with an ensuite shower room and two large double bedrooms that share a family size shower room. All the bedrooms have built in wardrobes with lots of storage and air-conditioning units (hot & cold). From one of the bedrooms, French style doors open to the impressive sunny pool terrace again with spectacu...