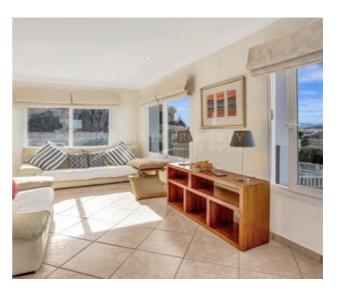

separate fully-fitted kitchen adjacent. The lounge room is light and bright and from here you can sit back, relax and watch the dramatic sunsets over the mountains opposite in the evening. A glass door next to the dining table provides access to a roof terrace that has far reaching views and even a glimpse of the Mediterranean Sea in Javea!