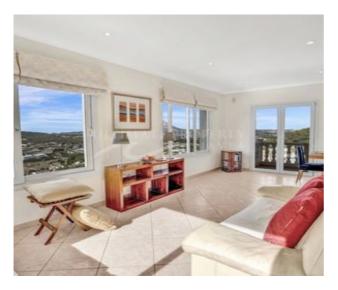

separate fully-fitted kitchen adjacent. The lounge room is light and bright and from here you can sit back, relax and watch the dramatic sunsets over the mountains opposite in the evening. A glass door next to the dining table provides access to a roof terrace that has far reaching views and even a glimpse of the Mediterranean Sea in Javea!