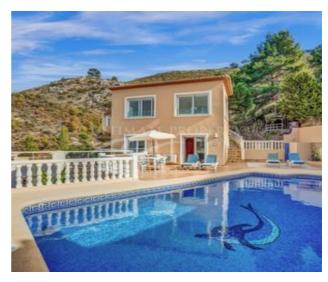

## **Property Description**

This spacious villa is located in Benitachell and has panoramic views of El Montgó, the surrounding mountains and the pretty village opposite. You will be walking distance or a short drive to the local amenities including a supermarket, the village centre with a weekly market, the health centre, post office, restaurants and also sports facilities for tennis, pádel, swimming and a golf course. Both Moraira and Javea are only ten minutes away by car. Located at the end of a cul-de-sac, there is off-street parking for two cars and behind the villa there is a park (green belt) so you are not overlooked by neighbours and the area is peaceful and quiet.

A staircase leads downstairs to a hallway where we find the Master bedroom with an ensuite shower room and two large double bedrooms that share a family size shower room. All the bedrooms have built in wardrobes with lots of storage and air-conditioning units (hot & cold). From one of the bedrooms, French style doors open to the impressive sunny pool terrace again with spectacu...