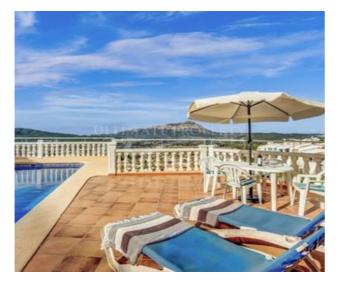

separate fully-fitted kitchen adjacent. The lounge room is light and bright and from here you can sit back, relax and watch the dramatic sunsets over the mountains opposite in the evening. A glass door next to the dining table provides access to a roof terrace that has far reaching views and even a glimpse of the Mediterranean Sea in Javea!