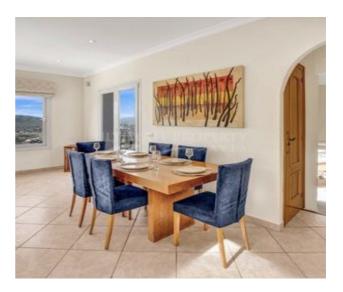

A pathway leads to the front door and to the left there is a small terrace set with a table and chairs, perfect for a morning coffee. From here, we step into the open plan lounge and dining room with a

separate fully-fitted kitchen adjacent. The lounge room is light and bright and from here you can sit back, relax and watch the dramatic sunsets over the mountains opposite in the evening. A glass door next to the dining table provides access to a roof terrace that has far reaching views and even a glimpse of the Mediterranean Sea in Javea!