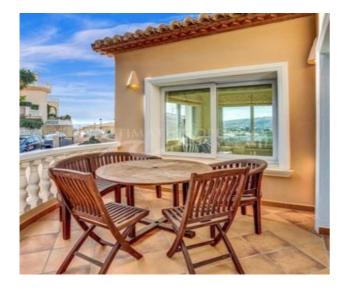

A pathway leads to the front door and to the left there is a small terrace set with a table and chairs, perfect for a morning coffee. From here, we step into the open plan lounge and dining room with a