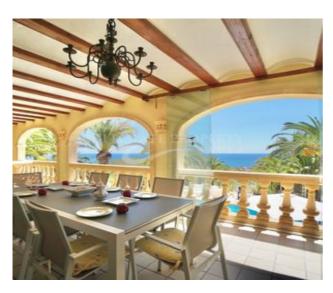

## **Property Description**

This beautiful, spacious Spanish-style villa is located in Cumbre del sol a quiet area only 10 min by car to the popular beach resorts of Javea and Moraira.

The villa was built in 1990 but underwent a nice update last year, making it completely ready to move in!With a total of 340m2, the property is spread over two floors. The main house consists of three bedrooms with three en-suite bathrooms, a guest toilet and spacious living and dining room with separate fully equipped kitchen. The independant guest house consists of two bedrooms, two bathrooms, and another living and dining room with kitchen. There is also a laundry, a large storage room and a garage. Furthermore, the villa is equipped with air conditioning, central heating, double glazing and manual shutters!

You can enjoy spectacular panoramic sea views from the heated swimming pool (10x5m) with outdoor shower, the spacious open and covered terraces with BBQ area and also the jacuzzi. The villa is fully south-facing on a flat plot (994m2) which is completely fenced and equipped with an electric gate and is surrounded by a well maintained and mature landscaped garden.

## **KEY FEATURES:**

Large villa with independent guest house Five bedrooms, five bathrooms and guest toiletLaundry, storage, garageHeated pool with shower, lovely garden, BBQ and jacuzziAirconditioning, central heating, alarm, double glazing and shuttersSouth facingPanoramic sea viewsWalking distance to shops!