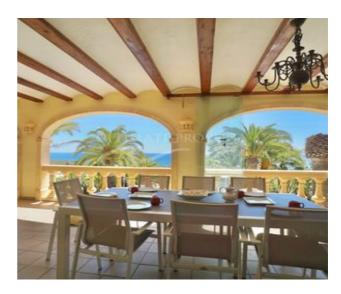

## **Property Description**

This beautiful, spacious Spanish-style villa is located in Cumbre del sol a quiet area only 10 min by car to the popular beach resorts of Javea and Moraira.

The villa was built in 1990 but underwent a nice update last year, making it completely ready to move in!With a total of 340m2, the property is spread over two floors. The main house consists of three bedrooms with three en-suite bathrooms, a guest toilet and spacious living and dining room with separate fully equipped kitchen. The independant guest house consists of two bedrooms, two bathrooms, and another living and dining room with kitchen. There is also a laundry, a large storage room and a garage. Furthermore, the villa is equipped with air conditioning, central heating, double glazing and manual shutters!

You can enjoy spectacular panoramic sea views from the heated swimming pool (10x5m) with outdoor shower, the spacious open and covered terraces with BBQ area and also the jacuzzi. The villa is fully south-facing on a flat plot (994m2) which is completely fenced and equipped with an electric gate and is surrounded by a well maintained and mature landscaped garden.

## **KEY FEATURES:**

Large villa with independent guest house Five bedrooms, five bathrooms and guest toiletLaundry, storage, garageHeated pool with shower, lovely garden, BBQ and jacuzziAirconditioning, central heating, alarm, double glazing and shuttersSouth facingPanoramic sea viewsWalking distance to shops!