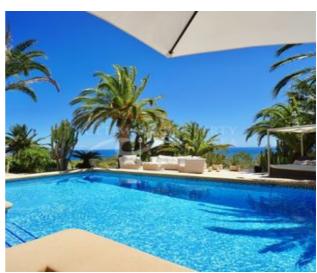

You can enjoy spectacular panoramic sea views from the heated swimming pool (10x5m) with outdoor shower, the spacious open and covered terraces with BBQ area and also the jacuzzi. The villa is fully south-facing on a flat plot (994m2) which is completely fenced and equipped with an electric gate and is surrounded by a well maintained and mature landscaped garden.