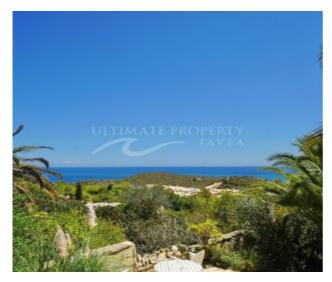

You can enjoy spectacular panoramic sea views from the heated swimming pool (10x5m) with outdoor shower, the spacious open and covered terraces with BBQ area and also the jacuzzi. The villa is fully south-facing on a flat plot (994m2) which is completely fenced and equipped with an electric gate and is surrounded by a well maintained and mature landscaped garden.