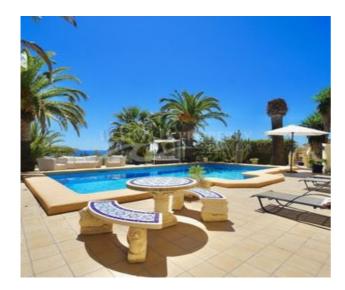

You can enjoy spectacular panoramic sea views from the heated swimming pool (10x5m) with outdoor shower, the spacious open and covered terraces with BBQ area and also the jacuzzi. The villa is fully south-facing on a flat plot (994m2) which is completely fenced and equipped with an electric gate and is surrounded by a well maintained and mature landscaped garden.