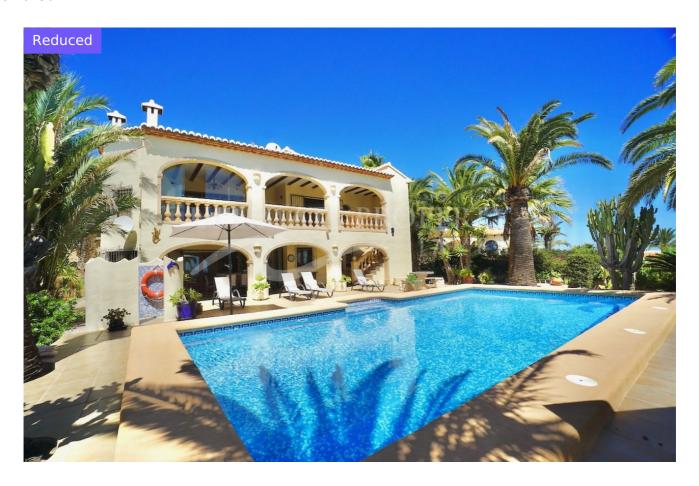

## **Property Description**

This beautiful, spacious Spanish-style villa is located in Cumbre del sol a quiet area only 10 min by car to the popular beach resorts of Javea and Moraira.

The villa was built in 1990 but underwent a nice update last year, making it completely ready to move in!With a total of 340m2, the property is spread over two floors. The main house consists of three bedrooms with three en-suite bathrooms, a guest toilet and spacious living and dining room with separate fully equipped kitchen. The independant guest house consists of two bedrooms, two bathrooms, and another living and dining room with kitchen. There is also a laundry, a large storage room and a garage. Furthermore, the villa is equipped with air conditioning, central heating, double glazing and manual shutters!

You can enjoy spectacular panoramic sea views from the heated swimming pool (10x5m) with outdoor shower, the spacious open and covered terraces with BBQ area and also the jacuzzi. The villa is fully south-facing on a flat plot (994m2) which is completely fenced and equipped with an electric gate and is surrounded by a well maintained and mature landscaped garden.

## **KEY FEATURES:**

Large villa with independent guest house Five bedrooms, five bathrooms and guest toiletLaundry, storage, garageHeated pool with shower, lovely garden, BBQ and jacuzziAirconditioning, central heating, alarm, double glazing and shuttersSouth facingPanoramic sea viewsWalking distance to shops!