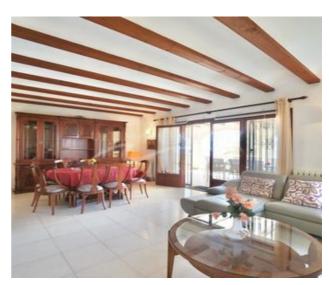

## **Property Description**

This beautiful, spacious Spanish-style villa is located in Cumbre del sol a quiet area only 10 min by car to the popular beach resorts of Javea and Moraira.

The villa was built in 1990 but underwent a nice update last year, making it completely ready to move in!With a total of 340m2, the property is spread over two floors. The main house consists of three bedrooms with three en-suite bathrooms, a guest toilet and spacious living and dining room with separate fully equipped kitchen. The independant guest house consists of two bedrooms, two bathrooms, and another living and dining room with kitchen. There is also a laundry, a large storage room and a garage. Furthermore, the villa is equipped with air conditioning, central heating, double glazing and manual shutters!

## **KEY FEATURES:**

Large villa with independent guest house Five bedrooms, five bathrooms and guest toiletLaundry, storage, garageHeated pool with shower, lovely garden, BBQ and jacuzziAirconditioning, central heating, alarm, double glazing and shuttersSouth facingPanoramic sea viewsWalking distance to shops!