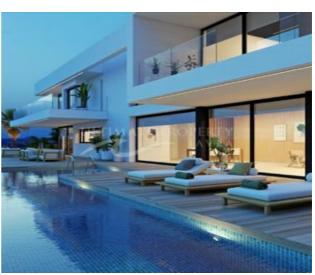

conveys a warm atmosphere. Both, living/dining room and kitchen give access to an impressive terrace with solarium and chill-out zone as well as a big infinity pool with jacuzzi.

The bottom floor surprises with an extra space, which can be converted into an apartment with bedroom, bathroom, dining room, terrace and porch and the villa also has covered parking space for 3 cars and a lift for all 3 floors, adding comfort and functionality. Furthermore, there is extra space which can be designed to become a play room, a studio, an office or another lounge.