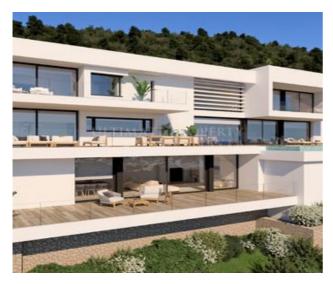

## **Property Description**

This stunning, ultra-modern new build project is an exclusive property with ample spaces where receiving your guests will be pure pleasure. This unique design on a plot of approximately 2.000 square metres has 5 bedrooms and 9 bathrooms with the possibility to add another bathroom. With unique characteristics throughout, all rooms are spacious and bright and have their own bathroom. The main bedroom comes with a walk-in-closet, a big terrace and an en-suite bathroom with a bathtub in which you can relax while enjoying the sea views. The day area is the perfect place for your guests, its spacious living room includes a dining room which can easily accommodate a big family. This area is double in height and slats in the above windows bring luminosity and grandeur. The kitchen, where we find another dining area, offers amazing views thanks to its window front, which

conveys a warm atmosphere. Both, living/dining room and kitchen give access to an impressive terrace with solarium and chill-out zone as well as a big infinity pool with jacuzzi.

The bottom floor surprises with an extra space, which can be converted into an apartment with bedroom, bathroom, dining room, terrace and porch and the villa also has covered parking space for 3 cars and a lift for all 3 floors, adding comfort and functionality. Furthermore, there is extra space which can be designed to become a play room, a studio, an office or another lounge.