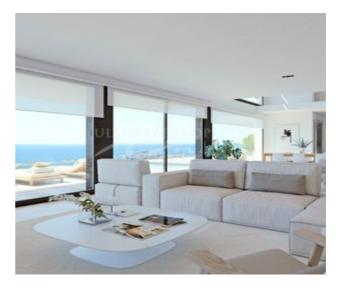

## **Property Description**

This stunning, ultra-modern new build project is an exclusive property with ample spaces where receiving your guests will be pure pleasure. This unique design on a plot of approximately 2.000 square metres has 5 bedrooms and 9 bathrooms with the possibility to add another bathroom. With unique characteristics throughout, all rooms are spacious and bright and have their own bathroom. The main bedroom comes with a walk-in-closet, a big terrace and an en-suite bathroom with a bathtub in which you can relax while enjoying the sea views. The day area is the perfect place for your guests, its spacious living room includes a dining room which can easily accommodate a big family. This area is double in height and slats in the above windows bring luminosity and grandeur. The kitchen, where we find another dining area, offers amazing views thanks to its window front, which

conveys a warm atmosphere. Both, living/dining room and kitchen give access to an impressive terrace with solarium and chill-out zone as well as a big infinity pool with jacuzzi.

The bottom floor surprises with an extra space, which can be converted into an apartment with bedroom, bathroom, dining room, terrace and porch and the villa also has covered parking space for 3 cars and a lift for all 3 floors, adding comfort and functionality. Furthermore, there is extra space which can be designed to become a play room, a studio, an office or another lounge.