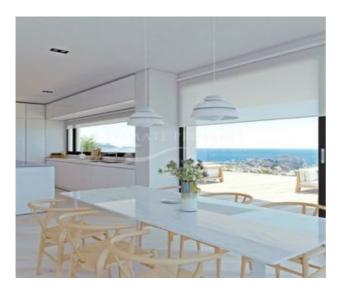

## **Property Description**

This stunning, ultra-modern new build project is an exclusive property with ample spaces where receiving your guests will be pure pleasure. This unique design on a plot of approximately 2.000 square metres has 5 bedrooms and 9 bathrooms with the possibility to add another bathroom. With unique characteristics throughout, all rooms are spacious and bright and have their own bathroom. The main bedroom comes with a walk-in-closet, a big terrace and an en-suite bathroom with a bathtub in which you can relax while enjoying the sea views. The day area is the perfect place for your guests, its spacious living room includes a dining room which can easily accommodate a big family. This area is double in height and slats in the above windows bring luminosity and grandeur. The kitchen, where we find another dining area, offers amazing views thanks to its window front, which

conveys a warm atmosphere. Both, living/dining room and kitchen give access to an impressive terrace with solarium and chill-out zone as well as a big infinity pool with jacuzzi.

The bottom floor surprises with an extra space, which can be converted into an apartment with bedroom, bathroom, dining room, terrace and porch and the villa also has covered parking space for 3 cars and a lift for all 3 floors, adding comfort and functionality. Furthermore, there is extra space which can be designed to become a play room, a studio, an office or another lounge.