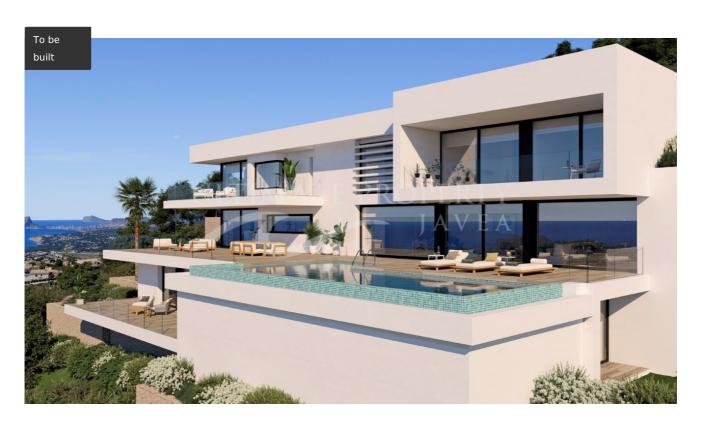

## **Property Description**

This stunning, ultra-modern new build project is an exclusive property with ample spaces where receiving your guests will be pure pleasure. This unique design on a plot of approximately 2.000 square metres has 5 bedrooms and 9 bathrooms with the possibility to add another bathroom. With unique characteristics throughout, all rooms are spacious and bright and have their own bathroom. The main bedroom comes with a walk-in-closet, a big terrace and an en-suite bathroom with a bathtub in which you can relax while enjoying the sea views. The day area is the perfect place for your guests, its spacious living room includes a dining room which can easily accommodate a big family. This area is double in height and slats in the above windows bring luminosity and grandeur. The kitchen, where we find another dining area, offers amazing views thanks to its window front, which

conveys a warm atmosphere. Both, living/dining room and kitchen give access to an impressive terrace with solarium and chill-out zone as well as a big infinity pool with jacuzzi.

The bottom floor surprises with an extra space, which can be converted into an apartment with bedroom, bathroom, dining room, terrace and porch and the villa also has covered parking space for 3 cars and a lift for all 3 floors, adding comfort and functionality. Furthermore, there is extra space which can be designed to become a play room, a studio, an office or another lounge.