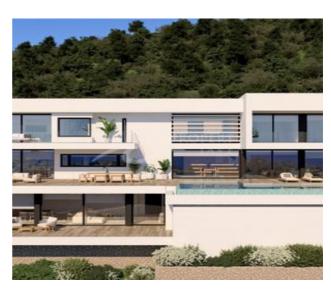

conveys a warm atmosphere. Both, living/dining room and kitchen give access to an impressive terrace with solarium and chill-out zone as well as a big infinity pool with jacuzzi.

The bottom floor surprises with an extra space, which can be converted into an apartment with bedroom, bathroom, dining room, terrace and porch and the villa also has covered parking space for 3 cars and a lift for all 3 floors, adding comfort and functionality. Furthermore, there is extra space which can be designed to become a play room, a studio, an office or another lounge.

## **KEY FEATURES:**

Panoramic sea viewsfive bedrooms & nine bathroomsLift to all three levelsExtra large, rectangular infinity poolLarg...