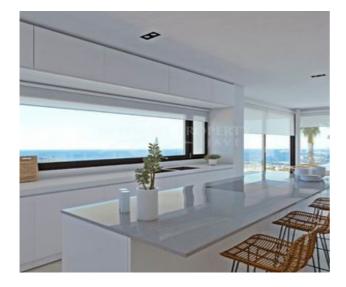

## **Property Description**

This stunning, ultra-modern new build project is an exclusive property with ample spaces where receiving your guests will be pure pleasure. This unique design on a plot of approximately 2.000 square metres has 5 bedrooms and 9 bathrooms with the possibility to add another bathroom. With unique characteristics throughout, all rooms are spacious and bright and have their own bathroom. The main bedroom comes with a walk-in-closet, a big terrace and an en-suite bathroom with a bathtub in which you can relax while enjoying the sea views. The day area is the perfect place for your guests, its spacious living room includes a dining room which can easily accommodate a big family. This area is double in height and slats in the above windows bring luminosity and grandeur. The kitchen, where we find another dining area, offers amazing views thanks to its window front, which