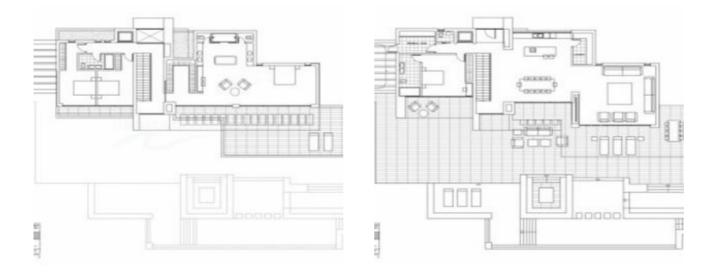

## Particulars

- 4 bedrooms
- 3 bathrooms
- 425 m<sup>2</sup> build
- 0 m<sup>2</sup> plot

## **Property Description**

This luxury modern design villa has 4 bedrooms and 3 bathrooms and a build size of 425 m2 Using only the best quality materials for the construction of your design villa, we will be with you every step of the way, from the start design too the choice of materials to the celebratory glass of champagne on the completion of your beautiful luxury villa. There will be no detail unattended in the construction of your new luxury villa, your new designed villa will come with a 10 year guarantee. With our award winning designs and 10 year guarantee you can be sure this will be the right move. We have many villas that we are now building here on the Costa Blanca and can show you different stages of the construction from the start to the finish of this high quality villa. With our many years experience in the Costa Blanca area we at Xcellence can help find you that perfect plot of land for your design villa to be built on. For more information on this modern design villa please contact us. Included In The Price Of Our Modern Luxury Villas: Air conditioning (Hot and Cold) through out the villa A Domotic System so you can control lights, blinds A/C etc with your mobile phone or via a touch screen pad L.E.D. lighting inside and outside of the villa Luxury Bespoked kitchen with appliances Luxury Bathroom furniture Underfloor heating through the villa, with thermostats in each room Solar panels Video entry system on front gate Automatic gate motor Infinity Swimming pool Landscaped garden with 25 trees inc palm trees complete with a watering system Automatic blinds inside and outside the...