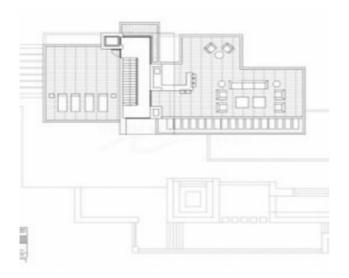

## Particulars

- 4 bedrooms
- 3 bathrooms
- 425 m<sup>2</sup> build
- 0 m<sup>2</sup> plot

## **Property Description**

This luxury modern design villa has 4 bedrooms and 3 bathrooms and a build size of 425 m2 Using only the best quality materials for the construction of your design villa, we will be with you every step of the way, from the start design too the choice of materials to the celebratory glass of champagne on the completion of your beautiful luxury villa. There will be no detail unattended in the construction of your new luxury villa, your new designed villa will come with a 10 year guarantee. With our award winning designs and 10 year guarantee you can be sure this will be the right move. We have many villas that we are now building here on the Costa Blanca and can show you different stages of the construction from the start to the finish of this high quality villa. With our many years experience in the Costa Blanca area we at Xcellence can help find you that perfect plot of land for your design villa to be built on. For more information on this modern design villa please contact us. Included In The Price Of Our Modern Luxury Villas: Air conditioning (Hot and Cold) through out the villa A Domotic System so you can control lights, blinds A/C etc with your mobile phone or via a touch screen pad L.E.D. lighting inside and outside of the villa Luxury Bespoked kitchen with appliances Luxury Bathroom furniture Underfloor heating through the villa, with thermostats in each room Solar panels Video entry system on front gate Automatic gate motor Infinity Swimming pool Landscaped garden with 25 trees inc palm trees complete with a watering system Automatic blinds inside and outside the...