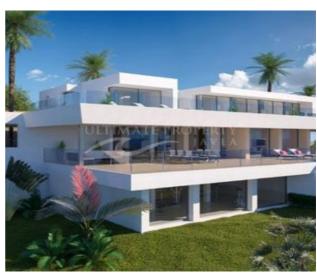

## **Property Description**

The entrance of this exclusive residential area is only accessible to the owners of the large, luxurious villas. The villa has a unique and exclusive design on three levels, with spacious, open spaces with lots of light. All rooms overlook the Mediterranean Sea to make the most of the beautiful sea views. The main level provides access to the home. 5 of the 6 bedrooms are on this floor. The master bedroom has a large walk-in closet and an associated bathroom with shower and bath, overlooking the sea. The other 4 bedrooms on this floor also have an associated bathroom with shower and wardrobe. All bedrooms have direct access to the terrace and there is also a common room to watch TV. The stairs lead to the main floor of the house, the zone to spend the day. There is a large sitting-dining room, kitchen with island dining area, pantry, laundry room, staff room with en-suite bathroom, guest toilet