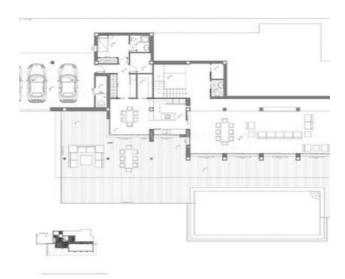

## **Property Description**

The entrance of this exclusive residential area is only accessible to the owners of the large, luxurious villas. The villa has a unique and exclusive design on three levels, with spacious, open spaces with lots of light. All rooms overlook the Mediterranean Sea to make the most of the beautiful sea views. The main level provides access to the home. 5 of the 6 bedrooms are on this floor. The master bedroom has a large walk-in closet and an associated bathroom with shower and bath, overlooking the sea. The other 4 bedrooms on this floor also have an associated bathroom with shower and wardrobe. All bedrooms have direct access to the terrace and there is also a common room to watch TV. The stairs lead to the main floor of the house, the zone to spend the day. There is a large sitting-dining room, kitchen with island dining area, pantry, laundry room, staff room with en-suite bathroom, guest toilet

and parking for 3 vehicles. Furthermore, the house has a terrace ideal for relaxing, an infinity swimming pool and a spacious veranda with a dining area for the day and relaxation area from where you can enjoy the sensational sea views. Finally, this fantastic house still has a free space of more than 100m2, which is located on the ground floor and which the owner can furnish according to his wishes.