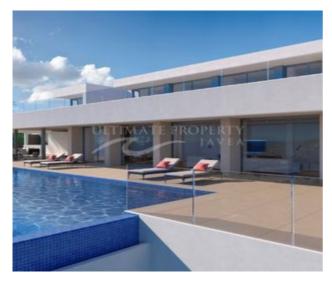

and parking for 3 vehicles. Furthermore, the house has a terrace ideal for relaxing, an infinity swimming pool and a spacious veranda with a dining area for the day and relaxation area from where you can enjoy the sensational sea views. Finally, this fantastic house still has a free space of more than 100m2, which is located on the ground floor and which the owner can furnish according to his wishes.