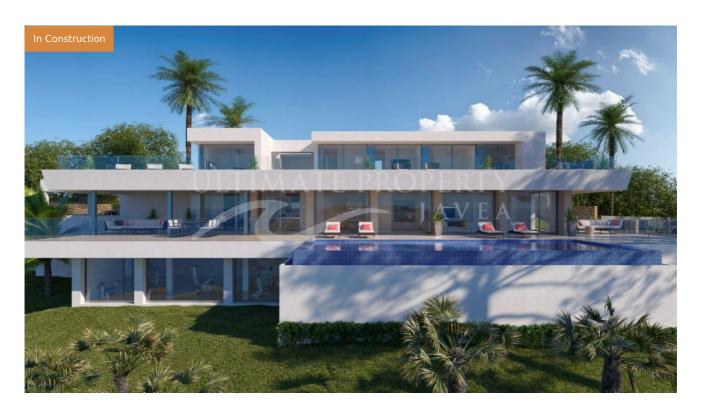

## **Property Description**

The entrance of this exclusive residential area is only accessible to the owners of the large, luxurious villas. The villa has a unique and exclusive design on three levels, with spacious, open spaces with lots of light. All rooms overlook the Mediterranean Sea to make the most of the beautiful sea views. The main level provides access to the home. 5 of the 6 bedrooms are on this floor. The master bedroom has a large walk-in closet and an associated bathroom with shower and bath, overlooking the sea. The other 4 bedrooms on this floor also have an associated bathroom with shower and wardrobe. All bedrooms have direct access to the terrace and there is also a common room to watch TV. The stairs lead to the main floor of the house, the zone to spend the day. There is a large sitting-dining room, kitchen with island dining area, pantry, laundry room, staff room with en-suite bathroom, guest toilet

and parking for 3 vehicles. Furthermore, the house has a terrace ideal for relaxing, an infinity swimming pool and a spacious veranda with a dining area for the day and relaxation area from where you can enjoy the sensational sea views. Finally, this fantastic house still has a free space of more than 100m2, which is located on the ground floor and which the owner can furnish according to his wishes.